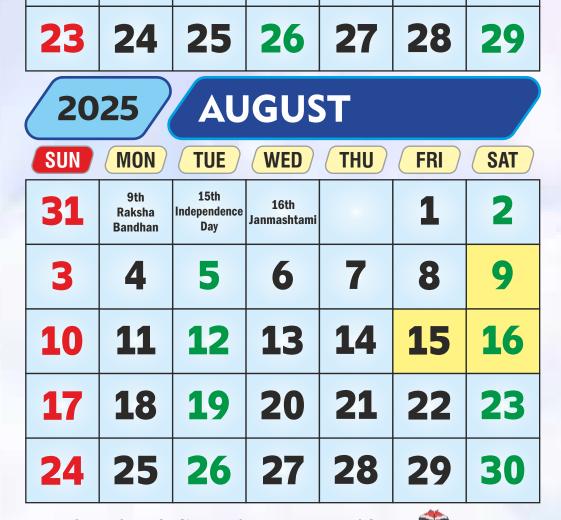

\*Wednesday & Saturday : P.T. Uniform

28 27 29 31 30 **SEPTEMBER** 2025 SUN MON WED TUE THU FRI SAT 3 2 5 6 1 4 13 11 8 9 12 7 10 15 16 18 19 20 17 14 25 27 22 23 21 24 26 28 29 30

+

+Subject to visibility of moon.