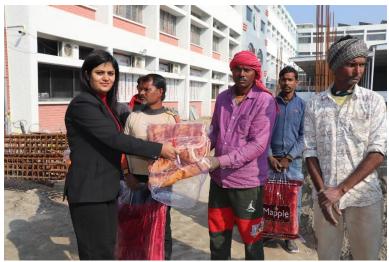

## Social Outreach Program by Pilar Outreach Foundation BLANKET DISTRIBUTION DRIVE

The Pilar Outreach Foundation has initiated a Blanket Distribution Drive as part of its commitment to social welfare. The drive began with the distribution of blankets among Class IV employees, support staff and construction site workers, ensuring warmth and care for those in need during the harsh winter months.

"No one has ever become poor by giving." – Anne Frank

This thoughtful initiative reflects the foundation's dedication to supporting the underprivileged and fostering a spirit of compassion within the community.