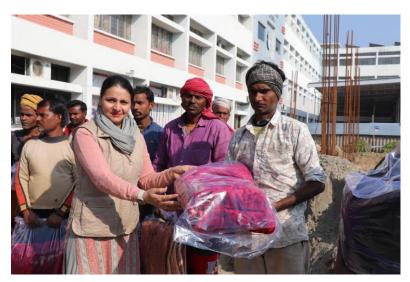

## Social Outreach Program by Pilar Outreach Foundation BLANKET DISTRIBUTION DRIVE

The Pilar Outreach Foundation has initiated a Blanket Distribution Drive as part of its commitment to social welfare. The drive began with the distribution of blankets among Class IV employees, support staff and construction site workers, ensuring warmth and care for those in need during the harsh winter months.

"No one has ever become poor by giving." – Anne Frank

This thoughtful initiative reflects the foundation's dedication to supporting the underprivileged and fostering a spirit of compassion within the community.